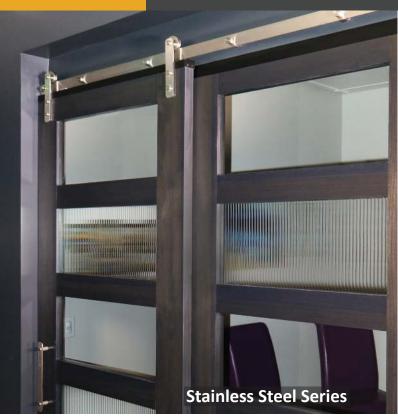

# GOLDBERG BROTHERS BARN DOOR HARDWARE











# **GOLDBERG BROTHERS**

# **BARN DOOR HARDWARE**



## **MORE CHOICES**

- Standard Series our best hardware for heavier doors
- MP/CP Series an economical choice for lighter doors
- Stainless Steel Series an elegant and modern alternative to traditional hardware
- Barnfold® Series folding barn door hardware for closet doors and more
- Hidden Roller Series traditional hardware gets a modern, minimalist makeover
- Shutter Series just the right size for shutters and cabinets
- Dummy Roller Series non-rolling hardware for decorative uses
- Barn Door Edge Wrap make a custom-sized door from almost any material



Standard Series Roller Hangers

MP Series Roller Hangers

Standard Series J-Strap Hardware Set

## **MORE OPTIONS**

- Colors up to 16\* powder coat colors or raw steel
- **