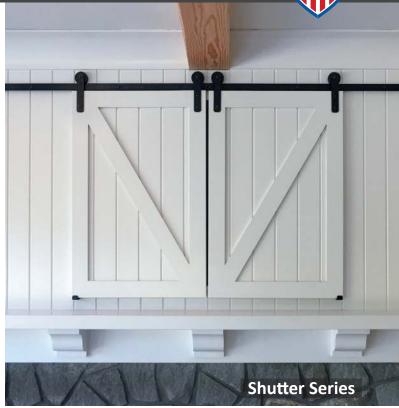

## **MORE CHOICES**

- Standard Series our best hardware for heavier doors
- MP/CP Series an economical choice for lighter doors
- Stainless Steel Series an elegant and modern alternative to traditional hardware
- Barnfold® Series folding barn door hardware for closet doors and more
- Hidden Roller Series traditional hardware gets a modern, minimalist makeover
- Shutter Series just the right size for shutters and cabinets
- Dummy Roller Series non-rolling hardware for decorative uses
- Barn Door Edge Wrap make a custom-sized door from almost any material