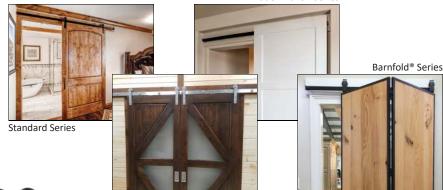

## **MORE CHOICES**

- Standard Series our best hardware for heavier doors
- MP/CP Series an economical choice for lighter doors
- Stainless Steel Series an elegant and modern alternative to traditional hardware
- Barnfold® Series folding barn door hardware for closet doors and more
- Hidden Roller Series traditional hardware gets a modern, minimalist makeover
- Shutter Series just the right size for shutters and cabinets
- Dummy Roller Series non-rolling hardware for decorative uses
- Barn Door Edge Wrap make a custom-sized door from almost any material

Standard Series Roller Hangers

MP Series Roller Hangers

Standard Series J-Strap Hardware Set