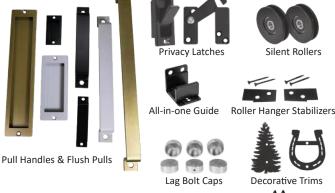

## **MORE OPTIONS**

- Colors up to 16\* powder coat colors or raw steel
- **Styles** up to 8\* different roller-hanger styles
- Sizes many popular track lengths, with custom lengths available
- **Expansion** add-on kits available for custom installations
- Accessories door handles, privacy latches, Soft Stop, and more

Soft Stop motion buffer system

| DESIGNER COLORS |           |                 |                |                       |                      |                         |             |             |
|-----------------|-----------|-----------------|----------------|-----------------------|----------------------|-------------------------|-------------|-------------|
|                 |           |                 |                |                       |                      |                         |             |             |
| PC CHROME       | REGAL RED | ROCKET<br>WHITE | BLUE<br>RIBBON | FLINT GRAY<br>TEXTURE | DARK GRAY<br>TEXTURE | WHITE BRONZE<br>TEXTURE | SILVER VEIN | COPPER VEIN |