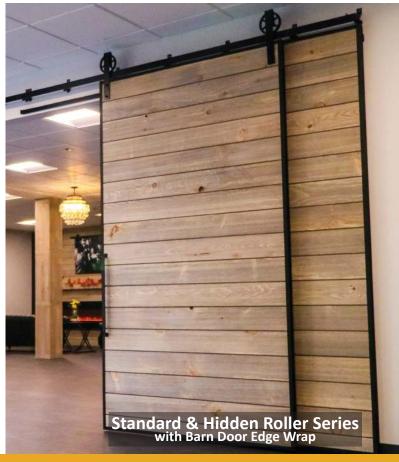

## **MORE CHOICES**

- Standard Series our best hardware for heavier doors
- MP/CP Series an economical choice for lighter doors
- Stainless Steel Series an elegant and modern alternative to traditional hardware
- Barnfold® Series folding barn door hardware for closet doors and more
- Hidden Roller Series traditional hardware gets a modern, minimalist makeover
- Shutter Series just the right size for shutters and cabinets
- Dummy Roller Series non-rolling hardware for decorative uses
- Barn Door Edge Wrap make a custom-sized door from almost any material

Hidden Roller Series

\* Available options vary by series.