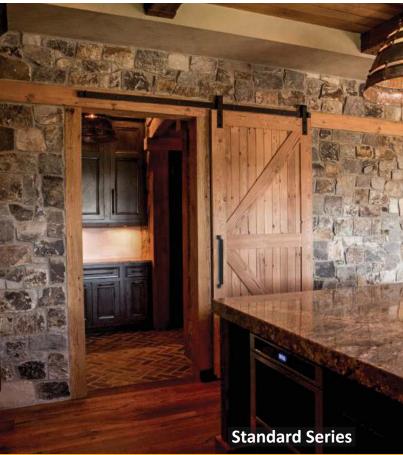

## **MORE CHOICES**

- Standard Series our best hardware for heavier doors
- MP/CP Series an economical choice for lighter doors
- Stainless Steel Series an elegant and modern alternative to traditional hardware
- Barnfold® Series folding barn door hardware for closet doors and more
- Hidden Roller Series traditional hardware gets a modern, minimalist makeover
- Shutter Series just the right size for shutters and cabinets
- Dummy Roller Series non-rolling hardware for decorative uses
- Barn Door Edge Wrap make a custom-sized door from almost any material