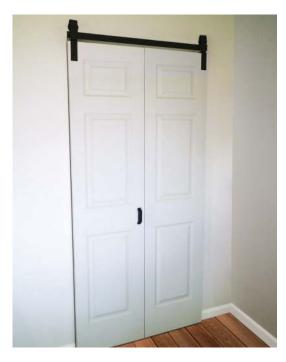

### Now barn doors can fit almost anywhere!

Goldberg Brothers is proud to present a breakthrough in barn door hardware design. Our Barnfold® Series features the popular style of conventional barn doors while building on the space-saving efficiency of bifold doors!

- Available in 2-door and 4-door configurations
- Fits 1%" doors (1%" adapter kit also available)
- Needs only 5" of adjacent wall space for a clear opening
- Can be installed to open either to the left or to the right
- Keeps all of the width and height of the doorway usable
- Does not obstruct the floor no channel guide needed
- Weight limit 125 lb (2 doors) or 250 lb (4 doors)
- 2-door tracks available in 7 lengths from 24" to 48"
- 4-door tracks available in 7 lengths from 48" to 96"
- J strap or J top mount hanger styles
- Choose from raw steel or 16 powder coating colors
- Perfect for closets, pantries, and laundry closets