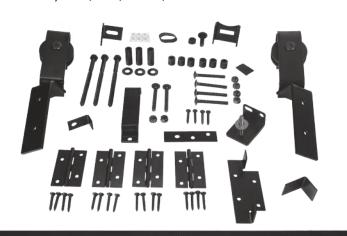

### 2-door Barnfold® sets (with track) include:

- One track
- Left and right swiveling J strap or top mount roller hangers
- One fixed hanger stop and one adjustable hanger stop
- · Bottom pivot kit
- Anti-jump block
- Four 2½"×1½" hinges
- 4" pull handle
- One set of hinge installation templates
- All necessary bolts, nuts, screws, etc. for a two-door installation

#### 4-door Barnfold® sets (with track) include:

- One track
- Two 2-door hardware sets
- One set of alignment plates

6007B1 0521