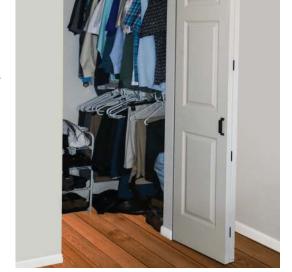

### Now barn doors can fit almost anywhere!

Goldberg Brothers is proud to present a breakthrough in barn door hardware design. Our Barnfold® Series features the popular style of conventional barn doors while building on the space-saving efficiency of bifold doors!

- Available in 2-door and 4-door configurations
- Fits 1%" doors (1%" adapter kit also available)
- Needs only 5" of adjacent wall space for a clear opening
- Can be installed to open either to the left or to the right
- Keeps all of the width and height of the doorway usable
- Does not obstruct the floor no channel guide needed
- Weight limit 125 lb (2 doors) or 250 lb (4 doors)
- 2-door tracks available in 7 lengths from 24" to 48"
- 4-door tracks available in 7 lengths from 48" to 96"
- J strap or J top mount hanger styles
- Choose from raw steel or 16 powder coating colors
- Perfect for closets, pantries, and laundry closets