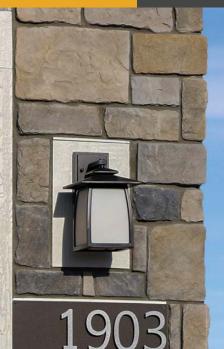

## **HOUSE NUMBER SIGNS**

Goldberg Brothers house number signs are an attractive, uniform way to identify addresses in tract housing developments, apartment complexes, and more. Large digits and contrasting base plates are legible in a wide range of lighting conditions. And rust-resistant materials stand up to weather in any climate.

Choose up to five digits and a base plate, then assemble it yourself. Or tell us what you want and we will assemble it for you.

Digits are raised off the surface of the base plate for a bold appearance.