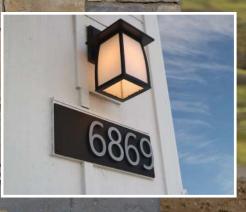

## **HOUSE NUMBER SIGNS**

Goldberg Brothers house number signs are an attractive, uniform way to identify addresses in tract housing developments, apartment complexes, and more. Large digits and contrasting base plates are legible in a wide range of lighting conditions. And rust-resistant materials stand up to weather in any climate.

Choose up to five digits and a base plate, then assemble it yourself. Or tell us what you want and we will assemble it for you.

Digits are raised off the surface of the base plate for a bold appearance.