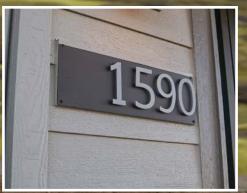

## **HOUSE NUMBER SIGNS**

Goldberg Brothers house number signs are an attractive, uniform way to identify addresses in tract housing developments, apartment complexes, and more. Large digits and contrasting base plates are legible in a wide range of lighting conditions. And rust-resistant materials stand up to weather in any climate.

01234 56789

- 20"×7" aluminum base plate
- Stainless steel mounting screws
- 51/4" tall aluminum characters meet most safety standards
- Three powder coat color options: Matte Black, Silver Metallic, and Bronze Texture

Choose up to five digits and a base plate, then assemble it yourself. Or tell us what you want and we will assemble it for you.

Digits are raised off the surface of the base plate for a bold appearance.