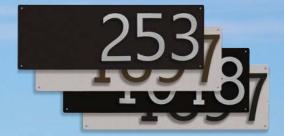

01234 56789

- 20"×7" aluminum base plate
- Stainless steel mounting screws
- 51/4" tall aluminum characters meet most safety standards
- Three powder coat color options: Matte Black, Silver Metallic, and Bronze Texture

Choose up to five digits and a base plate, then assemble it yourself. Or tell us what you want and we will assemble it for you.

Digits are raised off the surface of the base plate for a bold appearance.