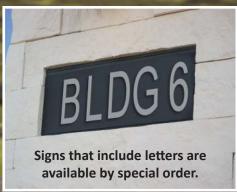

Choose up to five digits and a base plate, then assemble it yourself. Or tell us what you want and we will assemble it for you.

Digits are raised off the surface of the base plate for a bold appearance.